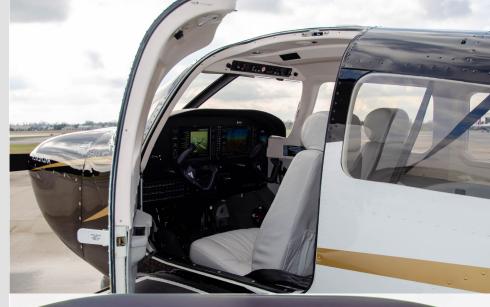

Piper Archer® LX takes the venerable Cherokee fuselage and redefines it. The Archer® LX is among one of the most recognized single-engine, four-place aircraft available today for the private owner. With a 180-horsepower Lycoming engine, advanced Garmin G1000 NXi avionics and leather-appointed, stylish interior, the Archer® LX is an elegant and reliable aircraft. Call us today! 800-289-7141 or visit muncieaviation.com

## **INTERIOR**

Material: Leather Interior

Color: Gray

## **EXTERIOR**

Base: Wisp Gray Trim: Antique Gold

Bottom Base: Black Gold Rush

## **AVIONICS**

Garmin G1000NXi Flight Display System

Garmin Flight Stream 510
Garmin GFC 700 Autopilot

Garmin FliteCharts

Garmin GTX 345R ADS-B In & Out Transponder Garmin G5 Electronic Flight Standby Instrument

Air Conditioning





## **HOURS**

402.8 TT

#### **GENERAL SPECIFICATIONS**

Maximum Cruise Speed 128 ktas

Endurance Range with 45 Min. Reserve 522 nm

**Maximum Approved Altitude** 14,100 ft

**Takeoff Distance, Over 50 ft Obstacle** 1,608 ft

Landing Distance, Over 50 ft Obstacle 1,400 ft



## Your aviation team.

Muncie Aviation Company has been serving the aviation community since 1932. As the world's oldest Piper dealer, you can rest assured that we know these aircraft from top to bottom. We're committed to providing you with the best experience possible - from line service, to sales, technical support, parts, avionics and customer support.

We look forward to speaking with you, and helping you take the next step in your aviation journey.

# Over 88 years of excellence.

muncieaviation.com I (800)