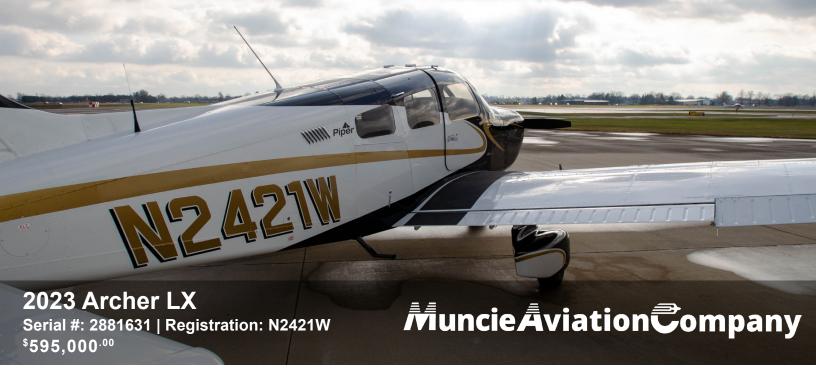

The Piper Archer® LX takes the venerable Cherokee fuselage and redefines it. The Archer® LX is among one of the most recognized single-engine, four-place aircraft available today for the private owner. With a 180-horsepower Lycoming engine, advanced Garmin G1000 NXi avionics and leather-appointed, stylish interior, the Archer® LX is an elegant and reliable aircraft. Call us today! 800-289-7141 or visit muncieaviation.com

## **EXTERIOR**

Base: Wisp Gray Trim: Antique Gold

Bottom Base: Black Gold Rush